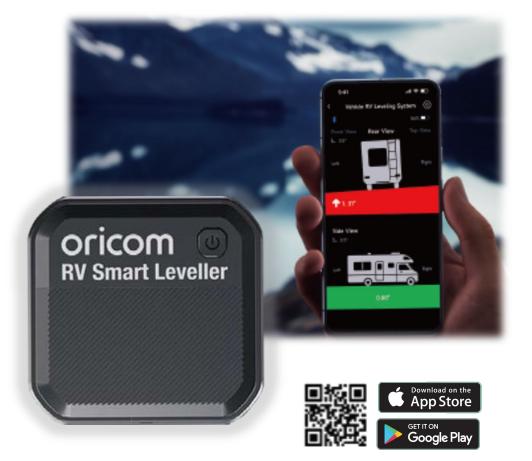

### Wireless Control

Launch the app to seemlessly begin levelling your recreational vehicle.

### After the phone and device are connected, the functional interface will be displayed.

To ensure the normal function of the device, it is necessary to enter the settings in the upper right corner and manually adjust the parameters.

During installation, ensure the vehicle is parked on a flat surface. Once setup is complete in the App, make sure you select "**SET LEVEL**" to save this as your reference in the App.

Once you have set the level in the App, you are now ready to use on location.