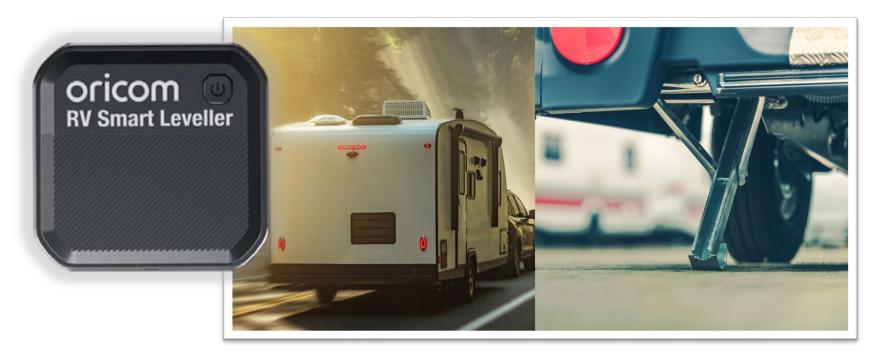

### Oricom RV Smart Levelling System

Oricom PROUDLY AUSTRALIAN

Oricom () RV Smart Leveller The Oricom Smart RV Leveller streamlines the often-tricky task of levelling your recreational vehicle (RV), making it easier to achieve a perfectly balanced setup. By ensuring your RV is level, this device enhances both comfort and stability during your camping adventures.

Whether you're on uneven terrain or a flat surface, the Smart RV Leveller helps you quickly and accurately position your RV for an optimal experience.

Oricom. PROUDLY AUSTRALIAN