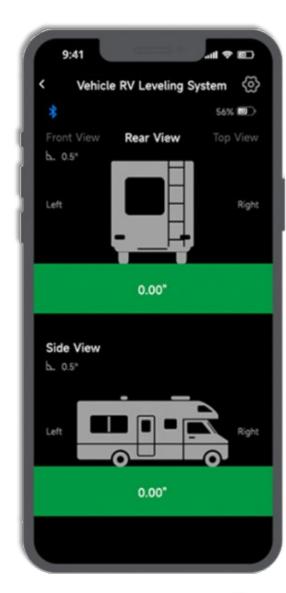

### After the phone and device are connected, the functional interface will be displayed.

To ensure the normal function of the device, it is necessary to enter the settings in the upper right corner and manually adjust the parameters.

During installation, ensure the vehicle is parked on a flat surface. Once setup is complete in the App, make sure you select "**SET LEVEL**" to save this as your reference in the App.

Once you have set the level in the App, you are now ready to use on location.