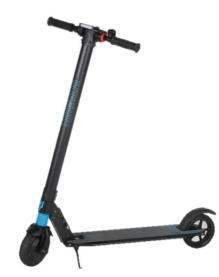

## **TAHWALHI Electric Scooter 100kg**

SCA takes product quality and safety very seriously and wishes to advise all customers of a recall of this product

Sold at Supercheap Auto Stores from Nov 2019 to April 2020

Product description: Black electric scooter, PLU 581748

Defect: The front wheel can lock up, causing the scooter to stop abruptly.

**Hazard:** If the front wheel locks up whilst the scooter is in use and the scooter stops suddenly, there is a risk of injury if the rider falls off.