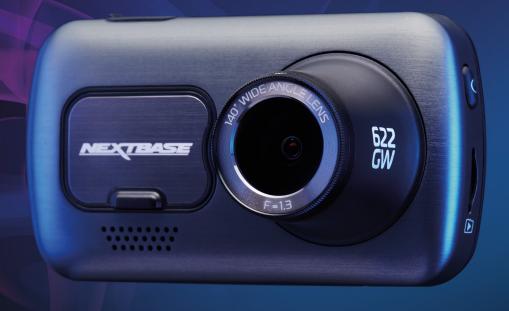

Specifications

622 GW

### Resolution

4K @ 30fps 1440 @ 60fps

### Lens

6 layer f1.3

# **Viewing Angle**

140°