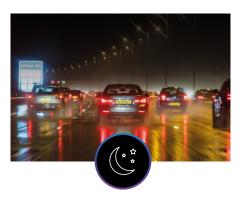

## **Enhanced Night Vision**

The 622GW includes a new light sensor with larger pixels to capture more detail. Switching automatically from day to night mode the 622GW has class leading recording, even in low-light conditions.