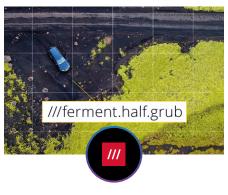

### what3words

Three words that identify your precise global location, what3words can be the critical aid in the event of an incident, guiding the emergency services directly to you swiftly and accurately. This works even when you are offline.