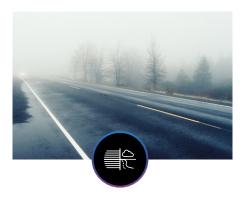

### Extreme Weather Mode

Fog is a major cause of incidents on the road, inbuilt algorithms allow your 622GW to enhance the footage providing the clearest possible image, vital for driving in extreme weather conditions.