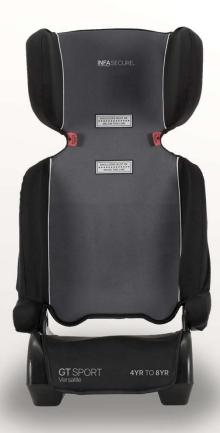

## **GT** Versatile

The GT Sport Versatile Folding Booster is a unique Booster Seat designed for ease of use and portability. It is suitable from 4 to 8 years of age. Its super lightweight makes it fantastic for surprise child guests, grandkids, nieces and nephews, and is especially good for childcare/daycare centres with a large range of different child ages and sizes.

#### **Features**

- Folds for easy storage/transport
- Lightweight
- Carry handle
- Narrow width
- · Higher shoulder height markers for longer use
- High reclining backrest
- Easy Belt Path
- · Side impact protection
- Armrests
- · Easy to remove cover