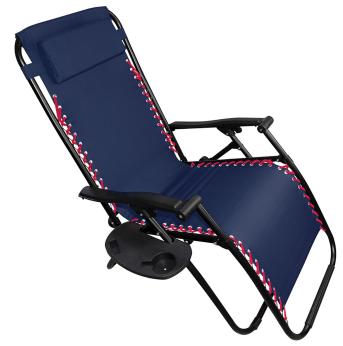

## Sold at Supercheap Auto stores (online and in-store) between 18 March 2021 and 23 March 2021

Product description: Navy-blue reclining camp chair with a removable cup holder

PLU: 573512

**Defect:** Due to the manufacturing defect, the chair's rear legs may bend and collapse when used in a reclined position.