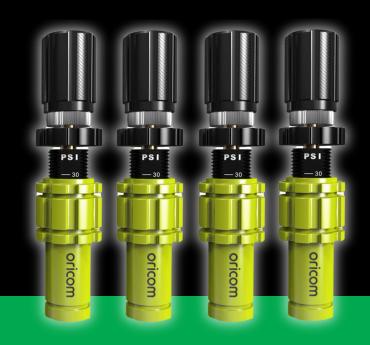

# ATDOI AUTOMATIC TYRE DEFLATORS 4 PACK

## Theres an Oricom for Everyone.

Ensure optimal traction on various terrains such as dirt, sand, and rock with adjustable pressure settings ranging from 10-30 PSI (0.5-2.0 BAR). This essential 4WD accessory deflates all four tyres simultaneously, featuring durable construction and backed by a 12-month warranty.

### **KEY FEATURES**

- Adjustable pressure settings (10-30PSI/0.5-2.0BAR)
- Simultaneous deflation
- Durable construction
- Essential 4WD accessory
- 12 Month warranty