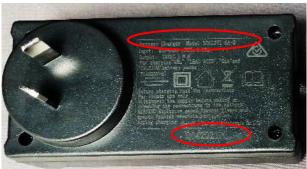

### **IDENTIFICATION:**

The product is a black, 3 stage, direct plug-in battery charger with various output leads sold only at Supercheap Auto, online and in store.

The affected units can be identified by the brand: **SCA** marked on the front, and the model number **SCA12V1.6A-2** and the batch number printed on the plug side of the device, as per the images above. This recall is limited to 4 batches sold from Dec 2021 to Nov 2022, those being "**Q042021**, **Q062021**, **Q122021** and **Q062022**".