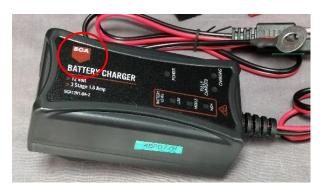

### **IDENTIFICATION:**

The product is a black, 3 stage, direct plug-in battery charger with various output leads sold only at Supercheap Auto, online and in store.

The affected units can be identified by the brand: **SCA** marked on the front, and the model number **SCA12V1.6A-2** and the batch number printed on the plug side of the device, as per the images above. This recall is limited to 4 batches sold from Dec 2021 to Nov 2022, those being "**Q042021**, **Q062021**, **Q122021** and **Q062022**".