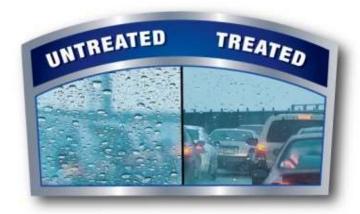

## Rain-X® Original Glass Treatment

THE INVISIBLE WINDSHIELD WIPER®

Rain-X<sup>®</sup> Original Glass Treatment dramatically improves wet weather driving visibility. Simply apply the treatment to exterior glass and watch the raindrops fly off your windscreen while driving. Rain-X helps improve visibility by repelling rain, sleet and snow.

In tests conducted by a major university, better visibility improved driving response time up to a full second or more. At highway speeds, that's almost four car lengths of extra stopping distance!