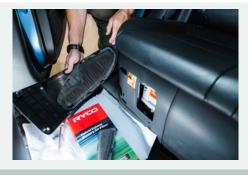

STEP 4B

Using flat head screw driver or hands, wedge in-between around perimeter of battery filter OEM housing flap and back seat to begin removal of housing flap - then gently pull open flap to release remaining tabs.

### STEP 4A

Using flat head screw driver or hands, wedge in-between around perimeter of battery filter OEM housing flap and back seat to begin removal of housing flap - then gently pull open flap to release remaining tabs.