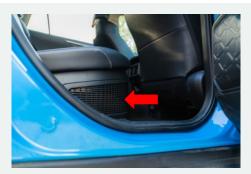

## TOYOTA PRIUS HYBRID ZVW50R, NHP10R, ZVW40R SERIES 03/2012 - 05/2022

**STEP 1** Location of battery air filter is on drivers side, underneath rear passenger seat.

STEP 3 Remove locking clip that was held in by phillips screw.