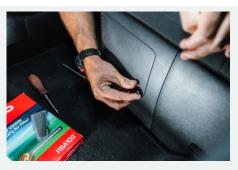

# RYCO

## **RYCO BATTERY AIR FILTER RBA101**

# FITMENT INSTRUCTIONS

## TOYOTA PRIUS HYBRID ZVW50R, NHP10R, ZVW40R SERIES 03/2012 - 05/2022



**STEP 1** Location of battery air filter is on drivers side, underneath rear passenger seat.



STEP 3 Remove locking clip that was held in by phillips screw.



STEP 4B

Using flat head screw driver or hands, wedge in-between around perimeter of battery filter OEM housing flap and back seat to begin removal of housing flap - then gently pull open flap to release remaining tabs.



STEP 5B

Once flap is released, remove old battery filter by releasing the filter from the tabs holding it in place by pulling away from OEM housing flap. Then install new battery air filter in same orientation as old filter was installed.



STEP 2 Using phillips head screw driver, unscrew and remove screw.



### STEP 4A

Using flat head screw driver or hands, wedge in-between around perimeter of battery filter OEM housing flap and back seat to begin removal of housing flap - then gently pull open flap