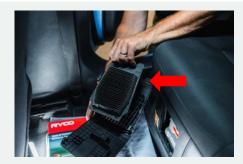

## TOYOTA PRIUS HYBRID ZVW50R, NHP10R, ZVW40R SERIES 03/2012 - 05/2022

**STEP 1** Location of battery air filter is on drivers side, underneath rear passenger seat.

STEP 3 Remove locking clip that was held in by phillips screw.