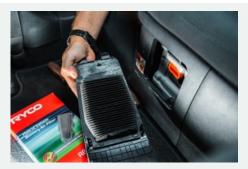

STEP 5B

Once flap is released, remove old battery filter by releasing the filter from the tabs holding it in place by pulling away from OEM housing flap. Then install new battery air filter in same orientation as old filter was installed.

#### STEP 5A

Once flap is released, remove old battery filter by releasing the filter from the tabs holding it in place by pulling away from OEM housing flap. Then install new battery air filter in same orientation as old filter was installed.