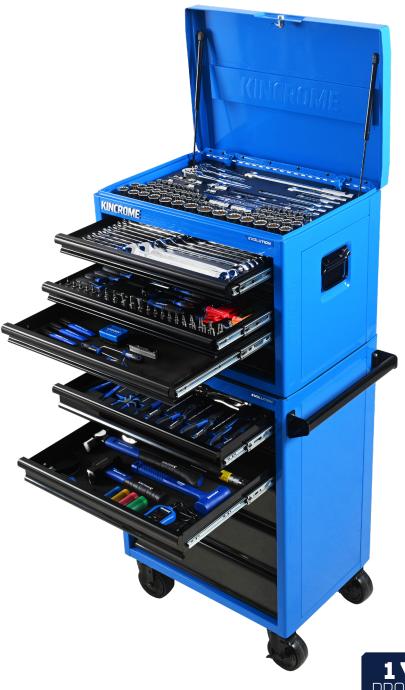

## **EVOLUTION** Workshop Tool Kit 283 Piece 11 Drawer 660mm (26")

K1454SCA

### **EVOLUTION** Workshop Tool Kit 283 Piece 11 Drawer 660mm (26")

| Length                                                                                                                                               |                                                                                                                                                                                                                                                                                         | 466mm                                                                                                                                                                                                                                                                                                                                                                                                                                                                                                                                                                                                                                                                                                                                                                      | Width                                                                                                                               | 675                                                                                                                                                                                                                                                                                                                                                      | mm                                                                                                                                                                                                                                                                                                                                                                                                                                                                                                                                                                                                                                                                                                                                                                                                                                                                                                                                                                                                                                                         | Height | 1451mm |  |
|------------------------------------------------------------------------------------------------------------------------------------------------------|-----------------------------------------------------------------------------------------------------------------------------------------------------------------------------------------------------------------------------------------------------------------------------------------|----------------------------------------------------------------------------------------------------------------------------------------------------------------------------------------------------------------------------------------------------------------------------------------------------------------------------------------------------------------------------------------------------------------------------------------------------------------------------------------------------------------------------------------------------------------------------------------------------------------------------------------------------------------------------------------------------------------------------------------------------------------------------|-------------------------------------------------------------------------------------------------------------------------------------|----------------------------------------------------------------------------------------------------------------------------------------------------------------------------------------------------------------------------------------------------------------------------------------------------------------------------------------------------------|------------------------------------------------------------------------------------------------------------------------------------------------------------------------------------------------------------------------------------------------------------------------------------------------------------------------------------------------------------------------------------------------------------------------------------------------------------------------------------------------------------------------------------------------------------------------------------------------------------------------------------------------------------------------------------------------------------------------------------------------------------------------------------------------------------------------------------------------------------------------------------------------------------------------------------------------------------------------------------------------------------------------------------------------------------|--------|--------|--|
| EVA401T - 92 Piece 1/4, 3/8, 1/2 Drive Sockets and Accessories EVA Tray                                                                              |                                                                                                                                                                                                                                                                                         |                                                                                                                                                                                                                                                                                                                                                                                                                                                                                                                                                                                                                                                                                                                                                                            |                                                                                                                                     |                                                                                                                                                                                                                                                                                                                                                          | Metric Hex Socket Set Short Series 11 Piece 1/4 & 3/8 Drive<br>1/4" Square Drive: H1.5, H2, H2.5, H3, H4, H4.5                                                                                                                                                                                                                                                                                                                                                                                                                                                                                                                                                                                                                                                                                                                                                                                                                                                                                                                                             |        |        |  |
| >                                                                                                                                                    | Metric Sockets<br>• 9 Sockets 1/4" Square Drive: 4, 5, 6, 7, 8, 9, 10, 11, 12mm<br>• 10 Sockets 3/8" Square Drive: 9, 10, 11, 12, 13, 14, 15, 16, 17, 18, 19mm<br>• 22 Sockets 1/2" Square Drive: 8, 9, 10, 11, 12, 13, 14, 15, 16, 17, 18,<br>19, 20, 21, 22, 24, 25, 27, 28, 30, 32mm |                                                                                                                                                                                                                                                                                                                                                                                                                                                                                                                                                                                                                                                                                                                                                                            |                                                                                                                                     | <ul> <li>· 3/8" Square Drive: H5, H6, H8, H10, H12</li> <li>Imperial Hex Socket Set Short Series 11 Piece 1/4 &amp; 3/8 Drive</li> <li>· 1/4" Square Drive: 1/16, 5/64, 3/32, 7/64, 1/8, 5/32"</li> <li>· 3/8" Square Drive: 3/16, 7/32, 1/4, 5/16, 3/8"</li> <li>&gt; TORX<sup>®</sup> Socket Set Short Series 11 Piece 1/4 &amp; 3/8" Drive</li> </ul> |                                                                                                                                                                                                                                                                                                                                                                                                                                                                                                                                                                                                                                                                                                                                                                                                                                                                                                                                                                                                                                                            |        |        |  |
| >                                                                                                                                                    | 3/8, 7/16, 1/2"<br>• 7 Sockets 3/8" Squ<br>• 15 Sockets 1/2"Sq                                                                                                                                                                                                                          | mperial Sockets<br>9 Sockets 1/4" Square Drive: 3/16, 7/32, 1/4, 9/32, 5/16, 11/32,<br>8/8, 7/16, 1/2"<br>7 Sockets 3/8" Square Drive: 3/8, 7/16, 1/2, 9/16, 5/8, 11/16, 3/4"<br>15 Sockets 1/2"Square Drive: 3/8, 7/16, 1/2, 9/16, 5/8, 11/16, 3/4,<br>3/16, 7/8, 15/16, 1, 1.1/16, 1.1/8, 1.3/16, 1.1/4"<br>20 Socket Accessories:<br>1/4" Square Drive:<br>Reversible Ratchet<br>Universal Joint<br>Flex Handle 150mm (6")<br>Extension Bar 50mm<br>Extension Bar 150mm<br>8/8" Square Drive:<br>Reversible Ratchet<br>Universal Joint<br>Flex Handle 200mm (8")<br>Extension Bar 75mm<br>Extension Bar 75mm<br>Extension Bar 150mm<br>Adaptor 3/8"Female x 1/4"Male<br>Adaptor 3/8"Female x 1/2"Male<br>Spark Plug Socket 16mm (5/8)<br>Spark Plug Socket 21mm (13/16) |                                                                                                                                     |                                                                                                                                                                                                                                                                                                                                                          | <ul> <li>6 Piece 1/4" Square Drive: T-10, T-15, T-20, T-25, T-27, T-30</li> <li>5 Piece 3/8" Square Drive: T-40, T-45, T-50, T-55, T-60</li> <li>Tamperproof TORX® Socket Set Short Series 11 Piece 1/4 &amp; 3/8 Drive</li> <li>1/4" Square Drive: T10H, T15H, T20H, T25H, T27H, T30H</li> <li>3/8" Square Drive: T40H, T45H, T50H, T55H, T60H</li> <li>Magnetiser/De-Magnetiser</li> <li>3 Screwdrivers Blade: 6 x 38mm, 3 x 75mm, 6 x 100mm</li> <li>4 TORX Screwdrivers: T25 x 100mm, T27 x 100mm, T30 x 100mm</li> <li>4 TORX Screwdrivers: 3 x 100mm, 4 x 100mm, 5 x 100mm, T40 x 100mm</li> <li>4 Ball Hex Screwdrivers: 3 x 100mm, 4 x 100mm, 5 x 100mm, 6 x 100mm</li> <li>Spinner Handle</li> <li>Bit holder Driver 6mm Hex Drive</li> </ul> EVA441T - 10 Piece Pliers & Wrench EVA Tray <ul> <li>Combination Plier 200mm (8")</li> <li>Long Nose Plier 250mm (10")</li> <li>Lock Grip Plier 250mm (10")</li> <li>Adjustable Wrench 200mm (8")</li> <li>Adjustable Wrench 300mm (12")</li> <li>Combination Circlip Pliers Set 5 Piece</li> </ul> |        |        |  |
| >                                                                                                                                                    | 20 Socket Accessori<br>• 1/4" Square Drive:<br>- Reversible Ratchet<br>- Universal Joint<br>- Flex Handle 150mr<br>- Extension Bar 50m                                                                                                                                                  |                                                                                                                                                                                                                                                                                                                                                                                                                                                                                                                                                                                                                                                                                                                                                                            |                                                                                                                                     |                                                                                                                                                                                                                                                                                                                                                          |                                                                                                                                                                                                                                                                                                                                                                                                                                                                                                                                                                                                                                                                                                                                                                                                                                                                                                                                                                                                                                                            |        |        |  |
| >                                                                                                                                                    | <ul> <li>Extension Bar 75m</li> <li>Extension Bar 150r</li> <li>Adaptor 3/8"Femal</li> <li>Adaptor 3/8"Femal</li> <li>Spark Plug Socket</li> </ul>                                                                                                                                      |                                                                                                                                                                                                                                                                                                                                                                                                                                                                                                                                                                                                                                                                                                                                                                            |                                                                                                                                     |                                                                                                                                                                                                                                                                                                                                                          |                                                                                                                                                                                                                                                                                                                                                                                                                                                                                                                                                                                                                                                                                                                                                                                                                                                                                                                                                                                                                                                            |        |        |  |
| >                                                                                                                                                    | 1/2" Square Drive:<br>- Reversible Ratchet<br>- Universal Joint<br>- Flex Handle 375mr<br>- Extension Bar 125r<br>- Extension Bar 250r<br>- Adaptor 1/2" Fema                                                                                                                           | net<br>mm<br>25mm<br>50mm<br>male x 3/8" Male                                                                                                                                                                                                                                                                                                                                                                                                                                                                                                                                                                                                                                                                                                                              |                                                                                                                                     | <ul> <li>Automatic Wire Stripper</li> <li>Compact Hand Riveter</li> </ul> Loose Tools <ul> <li>33 Piece General Bit Set</li> <li>Oil Filter Wrench</li> <li>Feeler Gauge</li> <li>Mini Hook &amp; Pick Set 4 Piece</li> <li>Permanent Marker Starter Pack 4 Pack Black</li> </ul>                                                                        |                                                                                                                                                                                                                                                                                                                                                                                                                                                                                                                                                                                                                                                                                                                                                                                                                                                                                                                                                                                                                                                            |        |        |  |
| <ul> <li>EVA411T - 30 Piece Combination Spanner EVA Tray</li> <li>17 Metric Combination Spanners: 6, 7, 8, 9, 10, 11, 12, 13, 14, 15, 16,</li> </ul> |                                                                                                                                                                                                                                                                                         |                                                                                                                                                                                                                                                                                                                                                                                                                                                                                                                                                                                                                                                                                                                                                                            |                                                                                                                                     | <ul> <li>Permanent Marker Starter Pack 4 Pack Black</li> <li>Wheel Nut Socket Set 4 Piece 1/2" Drive</li> </ul>                                                                                                                                                                                                                                          |                                                                                                                                                                                                                                                                                                                                                                                                                                                                                                                                                                                                                                                                                                                                                                                                                                                                                                                                                                                                                                                            |        |        |  |
| -                                                                                                                                                    | 17 Metric Combinati<br>17, 18, 19, 21, 22, 24                                                                                                                                                                                                                                           |                                                                                                                                                                                                                                                                                                                                                                                                                                                                                                                                                                                                                                                                                                                                                                            | U, II, IZ, I3, I4, I5, I6,                                                                                                          | Diagnostic Scan Tool OBD2                                                                                                                                                                                                                                                                                                                                |                                                                                                                                                                                                                                                                                                                                                                                                                                                                                                                                                                                                                                                                                                                                                                                                                                                                                                                                                                                                                                                            |        |        |  |
| >                                                                                                                                                    | 13 Imperial Combination Spanners1/4, 5/16, 3/8, 7/16, 1/2, 9/16, 5/8, 11/16, 3/4, 13/16, 7/8, 15/16, 1"                                                                                                                                                                                 |                                                                                                                                                                                                                                                                                                                                                                                                                                                                                                                                                                                                                                                                                                                                                                            | <ul> <li>Micrometer Torque Wrench 1/2" Drive</li> <li>Ball Pein Hammer 24oz (680g)</li> <li>Dead Blow Hammer 24oz (680g)</li> </ul> |                                                                                                                                                                                                                                                                                                                                                          |                                                                                                                                                                                                                                                                                                                                                                                                                                                                                                                                                                                                                                                                                                                                                                                                                                                                                                                                                                                                                                                            |        |        |  |
| EVA422T - 97 Piece Screwdriver & Fastening EVA Tray                                                                                                  |                                                                                                                                                                                                                                                                                         |                                                                                                                                                                                                                                                                                                                                                                                                                                                                                                                                                                                                                                                                                                                                                                            | Club Hammer 1.35KG/3LB                                                                                                              |                                                                                                                                                                                                                                                                                                                                                          |                                                                                                                                                                                                                                                                                                                                                                                                                                                                                                                                                                                                                                                                                                                                                                                                                                                                                                                                                                                                                                                            |        |        |  |
| >                                                                                                                                                    | <ul> <li>9 Piece Metric Hex</li> <li>9 Piece Imperial He</li> <li>9 Piece TORX<sup>®</sup> Key</li> </ul>                                                                                                                                                                               | 9 Piece Metric Hex Key Set<br>9 Piece Imperial Hex Key Set<br>9 Piece TORX® Key Set<br>9 Piece Tamperproof TORX® Key Set                                                                                                                                                                                                                                                                                                                                                                                                                                                                                                                                                                                                                                                   |                                                                                                                                     |                                                                                                                                                                                                                                                                                                                                                          | <ul> <li>5 Drawer Deep Evolution Chest</li> <li>6 Drawer Evolution Trolley</li> </ul>                                                                                                                                                                                                                                                                                                                                                                                                                                                                                                                                                                                                                                                                                                                                                                                                                                                                                                                                                                      |        |        |  |