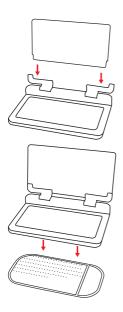

### OPERATION

- Remove the protective films off the reflective display lens, ensuring that the side with the blue film is facing towards you.
- Insert the reflective display lens onto the hinges, ensuring the side with the blue film is facing inside and the side with the clear film is behind.
- Remove the protective film off the anti slip base and place onto desired location on car.
- Place the head up display on top of the anti slip base.
- Turn on your desired Head Up Display app (or download on the App/ Google Play store if you don't already have one) and place onto the wireless charging anti slip pad.
- 6. Your smartphones display screen can now be viewed through the reflective display lens.

The head up display can also wireless charge your smartphone.

- Connect the supplied micro USB cable to the micro USB port on the unit. Connect to your car's cigarette lighter socket using an adaptor (not included).
- 2. Place your smartphone facing up on the wireless charging anti slip pad.
- When the smartphone is charging, the colour of the LED indicator reflects the charging status: Red - Ready to charge Blue - Charging Red (flashing) - Error. Metal or other object on the pad or smart phone does not support wireless charging.
- 4. If it doesn't start charging, try adjusting the position and/or remove your smart phone case.