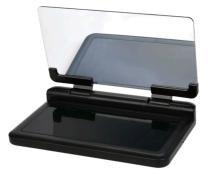

### **PRODUCT OVERVIEW**

#### What's in the box:

- A. Car Head Up Display D. User Guide
- B. Anti Slip Base
- C. Micro USB Cable

- E. Warranty Certificate

- 1. Reflective display lens
- 2. Adjustable hinges
- 3. Wireless charging anti slip pad
- 4. Micro USB port
- 5. LED indicator
- 6. Anti slip base