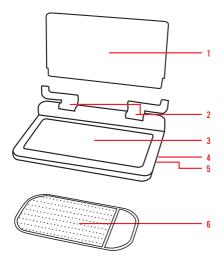

#### What's in the box:

- A. Car Head Up Display D. User Guide
- B. Anti Slip Base
- C. Micro USB Cable

- E. Warranty Certificate

- 1. Reflective display lens
- 2. Adjustable hinges
- 3. Wireless charging anti slip pad
- 4. Micro USB port
- 5. LED indicator
- 6. Anti slip base