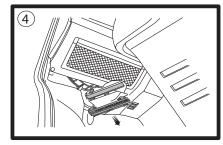

## Volkswagon Transporter T5 & Multivan. (For Touareg, filter is under glove box)

Remove 3 screws as shown.

Pull filter cover down and out to remove, pull used filter out from housing.

Pull cover down and out to remove.