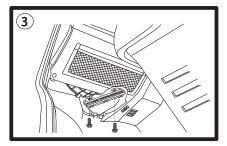

## Volkswagon Transporter T5 & Multivan. (For Touareg, filter is under glove box)

Remove 3 screws as shown.

Pull filter cover down and out to remove, pull used filter out from housing.

Pull cover down and out to remove.

Push new Ryco RCA112M filter into housing.

Remove 2 hex headed screws as shown.

Refit all previously removed components inreverse sequence. Dispose of used filter correctly.

RYCO Group Pty Ltd 29 Taras Ave Altona North Victoria 3025 Australia www.rycofilters.com.au RYCO Group- A division of GUD (NZ) Holdings Limited. 19 Bell Avenue, Otahuhu, Auckland 1060, New Zealand www.ryco.co.nz