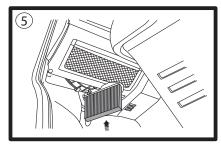

Push new Ryco RCA112M filter into housing.

Remove 2 hex headed screws as shown.

Refit all previously removed components inreverse sequence. Dispose of used filter correctly.

RYCO Group Pty Ltd 29 Taras Ave Altona North Victoria 3025 Australia www.rycofilters.com.au RYCO Group- A division of GUD (NZ) Holdings Limited. 19 Bell Avenue, Otahuhu, Auckland 1060, New Zealand www.ryco.co.nz