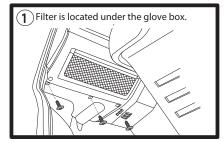

## FITTING INSTRUCTIONS FOR RYCO CABIN FILTER RCA112M.

## Volkswagon Transporter T5 & Multivan. (For Touareg, filter is under glove box)

Remove 3 screws as shown.

Pull filter cover down and out to remove, pull used filter out from housing.

Pull cover down and out to remove.