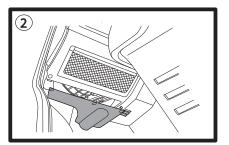

Push new Ryco RCA112M filter into housing.

Remove 2 hex headed screws as shown.

Refit all previously removed components inreverse sequence. Dispose of used filter correctly.

RYCO Group Pty Ltd 29 Taras Ave Altona North Victoria 3025 Australia www.rycofilters.com.au RYCO Group- A division of GUD (NZ) Holdings Limited. 19 Bell Avenue, Otahuhu, Auckland 1060, New Zealand www.ryco.co.nz