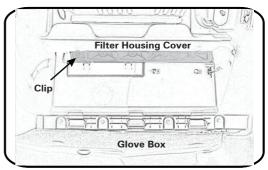

2. Remove the clip on the side of filter housing cover. Open the cover to locate the cabin filter.

3. Replace old cabin filter with RYCO RCA242M and ensure the air flow arrow is pointing to the floor. Refit filter housing cover and glove box. Dispose of used filter correctly.