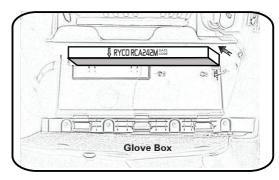

2. Remove the clip on the side of filter housing cover. Open the cover to locate the cabin filter.

3. Replace old cabin filter with RYCO RCA242M and ensure the air flow arrow is pointing to the floor. Refit filter housing cover and glove box. Dispose of used filter correctly.