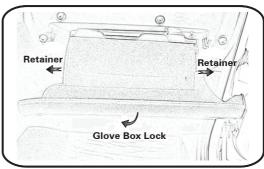

## FITTING INSTRUCTIONS FOR RYCO CABIN FILTER RCA242M JEEP GRAND CHEROKEE OE Pt No: 68079487AA (Filter is located behind glove box)

 Unlock and loosen down glove box and remove two retainer on both side of glove box.