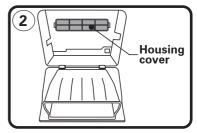

## FITTING INSTRUCTIONS FOR RYCO CABIN FILTER RCA173M

KIA CERATO, CERATO SPORTS. (Filter is located behind glovebox)

1: Partly open glove box and remove the 2 tabs, let glove box hang down out of way.

2: Remove housing cover by unclipping ends and pull out.