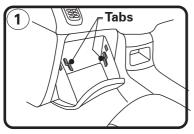

## FITTING INSTRUCTIONS FOR RYCO CABIN FILTER RCA173M

KIA CERATO, CERATO SPORTS. (Filter is located behind glovebox)

1: Partly open glove box and remove the 2 tabs, let glove box hang down out of way.

2: Remove housing cover by unclipping ends and pull out.