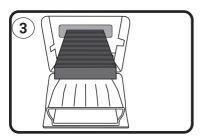

3:Remove used filter and replace with a new Ryco filter. Note direction of flow arrow printed on filter.

4:Refit components in reverse order,
Dispose of used filter correctly.

RYCO Group Pty Ltd 29 Taras Ave Altona North Victoria 3025 Australia www.rycofilters.com.au RYCO Group- A division of GUD (NZ) Holdings Limited. 19 Bell Avenue, Otahuhu, Auckland 1060, New Zealand www.ryco.co.nz