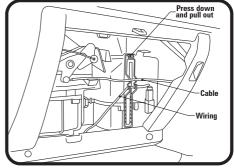

## HYUNDAI GETZ (Filter is located behind glove box)

 Open glove box and remove retaining pins on either side of glove box, then fully open glove box.

2: Remove cable and wiring from filter cover plate, push down and pull out to remove cover plate.