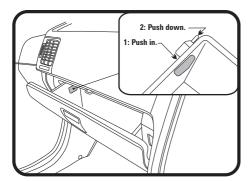

## HYUNDAI GETZ (Filter is located behind glove box)

 Open glove box and remove retaining pins on either side of glove box, then fully open glove box.

2: Remove cable and wiring from filter cover plate, push down and pull out to remove cover plate.