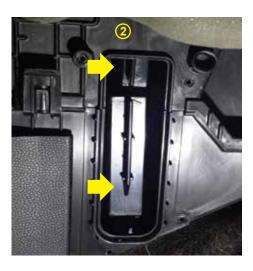

Once the cabin air filter housing lid is out of the way, the filter will be accessible. Pull the first filter out and then reach for the second one. Pay attention on how the filters sit in and replicate this with the new ones, making sure they are placed in the right air flow direction. Lastly refit the housing lid.