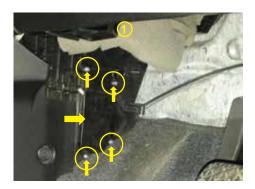

## FITTING INSTRUCTIONS FOR A MAZDA 2 (DE) RYCO CABIN AIR FILTER RCA246M

The cabin air filter location is on the drivers side footwell at the far end of the centre console. To access the filter undo the 4 screws shown in the picture with a Phillips screw driver and remove the housing lid.