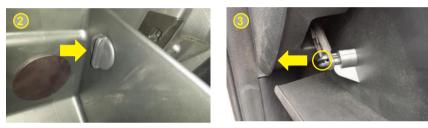

## FITTING INSTRUCTIONS FOR RYCO CABIN AIR FILTER RCA211M KIA CERATO YD. ALSO FITS: HYUNDAI ACCENT MD, I30 GD & KIA RONDO RP

The cabin air lter is located behind the glove box on the passenger side. To replace follow the instructions explained on this sheet. Open the Glove box compartment and look for the retaining clips on the inside of the top corners (See Pic 2). Twist and pull out, then release the strut (Pic 3) by pressing tip and pulling it out.