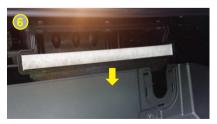

Once the glove box compartment drops all the way, the cabin air lter housing will be easy to spot (Pic 4). To remove the lid press clips on both edges as shown in (Pic 5).

RYCO Group Pty Ltd 29 Taras Ave Altona North Victoria 3025 Australia www.rycofilters.com.au Proceed to remove the old cabin air lter and t the new one making sure the housing is clean of loose dirt and that the lter is placed in the right air ow direction. See side of lter for indication. Re t all components in reverse order.