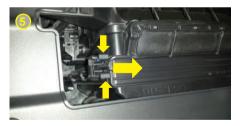

Once the glove box compartment drops all the way, the cabin air lter housing will be easy to spot (Pic 4). To remove the lid press clips on both edges as shown in (Pic 5).

RYCO Group Pty Ltd 29 Taras Ave Altona North Victoria 3025 Australia www.rycofilters.com.au Proceed to remove the old cabin air lter and t the new one making sure the housing is clean of loose dirt and that the lter is placed in the right air ow direction. See side of lter for indication. Re t all components in reverse order.