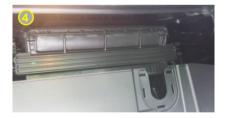

## FITTING INSTRUCTIONS FOR RYCO CABIN AIR FILTER RCA211M KIA CERATO YD. ALSO FITS: HYUNDAI ACCENT MD, I30 GD & KIA RONDO RP

The cabin air lter is located behind the glove box on the passenger side. To replace follow the instructions explained on this sheet. Open the Glove box compartment and look for the retaining clips on the inside of the top corners (See Pic 2). Twist and pull out, then release the strut (Pic 3) by pressing tip and pulling it out.