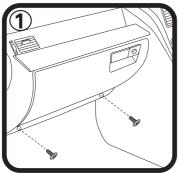

## FITTING INSTRUCTIONS FOR RYCO CABIN FILTER RCA113M NISSAN MAXIMA & MURANO (Filter located behind glove box)

Undo 2 screws at bottom of glove box as shown.

Unclip filter cover and remove, pull used filter out of housing and replace with new Ryco filter.