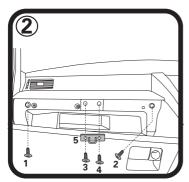

## FITTING INSTRUCTIONS FOR RYCO CABIN FILTER RCA113M NISSAN MAXIMA & MURANO (Filter located behind glove box)

Undo 2 screws at bottom of glove box as shown.

Unclip filter cover and remove, pull used filter out of housing and replace with new Ryco filter.