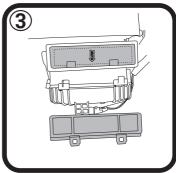

Open glove box, Undo 4 screws at top of glove box as shown, screws 3 & 4 retain staple (5) for glove box lock, lower glove box to access filter housing, Disconnect glove box light from back of glove box.