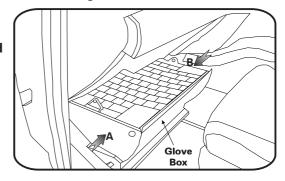

## FITTING INSTRUCTIONS FOR RYCO CABIN FILTER RCA227M FORD RANGER PX

Filter is located behind glove box

1. Open the glove box and press the centre area of both side panels(As shown "A" and "B") to loosen the glove box down.