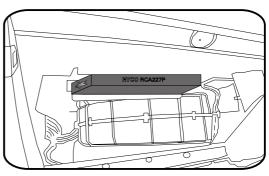

2. The cabin air filter housing is located above glove box. Remove the cover by squeezing the clip located on its right side.

3. Remove old filter and push new filter into the housing. Refit housing cover and glove box. Dispose of used filter correctly.

RYCO Group Pty Ltd 29 Taras Ave Altona North Victoria 3025 Australia www.rycofilters.com.au RYCO Group- A division of GUD (NZ) Holdings Limited. 19 Bell Avenue, Otahuhu, Auckland 1060, New Zealand www.ryco.co.nz