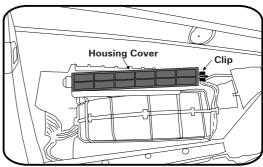

2. The cabin air filter housing is located above glove box. Remove the cover by squeezing the clip located on its right side.

3. Remove old filter and push new filter into the housing. Refit housing cover and glove box. Dispose of used filter correctly.