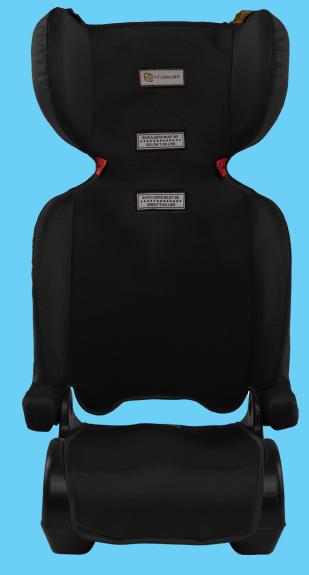

#### **Energy Absorption & Design**

Hundreds of hours of design and engineering went into the development of the Versatile, an injection moulded plastic booster seat with a full backrest and side impact head protection, which weighs in at less than 2kg.

## **SUITABILITY**

The Versatile Folding Booster is a unique booster seat designed for ease of use and portability. Its super light weight, which makes it fantastic for surprise child guests, grandkids, nieces and nephews, and is especially good for childcare / daycare centres with a large range of different child ages and sizes. The folding feature, in conjunction with it's light weight and built-in carry handle make storage and transport quick and easy.

## **PRODUCT SPECIFICATIONS**

Product weight: 1.8 kg Dimensions: 40W x 36D x 79H cm Folded dimensions: 40W x 65L x 22H cm Colour: Black