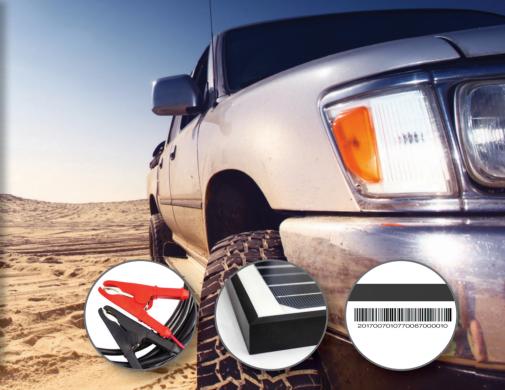

# 10 Watt 12V Solar Panel

The KT 10 Watt, 12V Solar Panel is a small, compact solar solution designed to charge Sealed Lead-Acid Batteries that charge garden lighting and small home garden applications. The KT 10 Watt Solar Panel features 3M Positive & Negative PV Cables with Alligator Clamps terminated to the ends.

KT Solar offers a 10 Year Warranty & 25 Year efficiency guarantee on 12V Single Solar Panels with each panel uniquely barcoded for warranty registration recording.

KT 12V Solar Panels are tested to the highest specifications and are 'Class A' certified. Class A refers to the manufacturing standard that represents 'no visible defects' and cells are measured with cell testing equipment to ensure they meet required standards. KT Solar Panels are manufactured in the highest quality environments by automated processes.

## MODEL NO. KT70715

- · Ideal for Garden Lighting & Charging Sealed Lead-Acid Batteries
- Dimensions: 355mm (H) X 225mm (W) X 17mm (D)
- · Monocrystalline, 12V Solar Panel
- 3M Positive & Negative PV Cables with Alligator Clamps
- Quality Construction with Premium Black Framing
- Individually Barcoded For Warranty Registration Recording
- · Five Accreditation Certificates