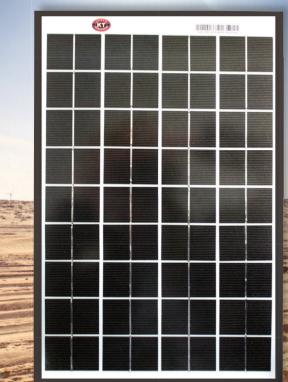

# 10 Watt 12V Solar Panel

The KT 10 Watt, 12V Solar Panel is a small, compact solar solution designed to charge Sealed Lead-Acid Batteries that charge garden lighting and small home garden applications. The KT 10 Watt Solar Panel features 3M Positive & Negative PV Cables with Alligator Clamps terminated to the ends.

## MODEL NO. KT70715

- · Ideal for Garden Lighting & Charging Sealed Lead-Acid Batteries
- Dimensions: 355mm (H) X 225mm (W) X 17mm (D)
- · Monocrystalline, 12V Solar Panel
- 3M Positive & Negative PV Cables with Alligator Clamps
- Quality Construction with Premium Black Framing
- Individually Barcoded For Warranty Registration Recording
- · Five Accreditation Certificates