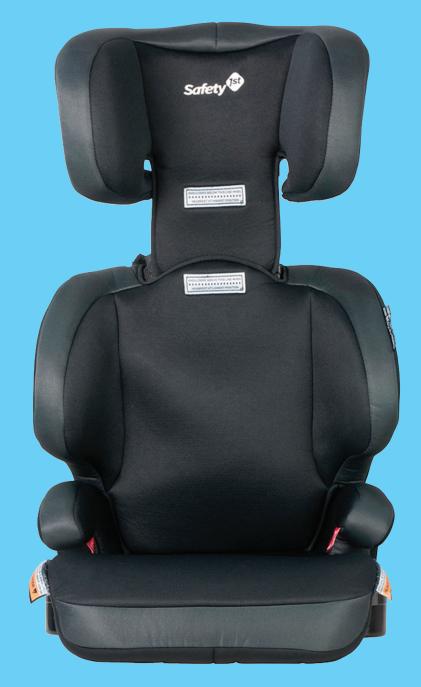

## **Podium**Booster Seat

## **FEATURES**

- One handed, 6 position headrest adjustment
- Covered armrests for added comfort
- Narrow seat design to help ensure the fitment of 3 across most back seats
- Installation recline for fitment into most cars
- Machine washable covers
- 2 Years warranty on the covers
- 6 Years warranty on the hardware
- 2 Swing out cupholders

## **PRODUCT SPECIFICATIONS**

Product weight: 4.2 kg

Product dimensions assembled:

44W x 39D x 69-81H cm

Colour: Black/Grey