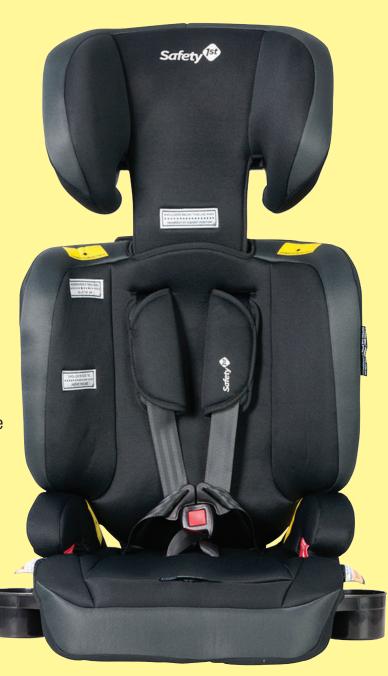

# **Pace**Convertible Booster Seat

### **FEATURES**

- Narrow, yet comfortable, allows for up to 3 seats across in most cars
- 5-position headrest adjustment to accommodate your growing child
- Arm rests for child's comfort
- Large, retractable cupholders are easily accessible on both sides
- Removable infant insert
- Machine washable covers
- Simple installation belt path

# **PRODUCT SPECIFICATIONS**

Product weight: 5.7 kg
Product dimensions assembled:
44W x 40D x 77-85H cm

Colour: Black/Grey