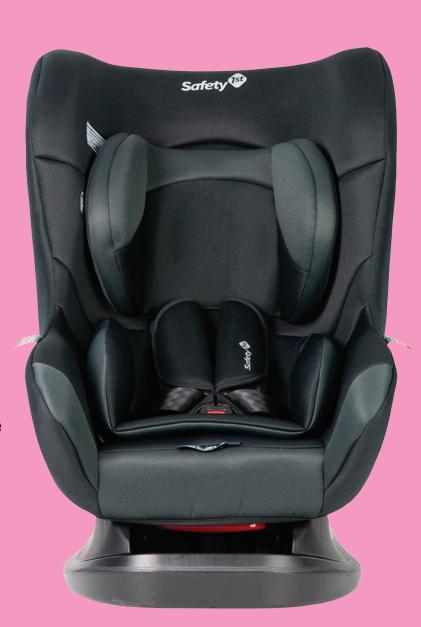

## **Trophy**Convertible Car Seat

## **FEATURES**

- Easy, one handed 3 position recline for comfort in forward facing position
- One step, easy base setup for rearward-facing installation with built-in rebound bar
- Harness pads for extra comfort
- Removable and machine washable covers
- Compact, space-saving seat design
  - only 46cm wide
- 2 Year warranty on the covers
- 6 Year warranty on the hardware