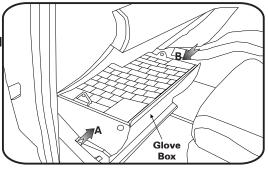

## FITTING INSTRUCTIONS FOR RYCO CABIN FILTER RCA227MS FORD RANGER PX (Filter is located behind glove box)

1. Open the glove box and press the centre area of both side panels(As shown "A" and "B") to loosen the glove box down.