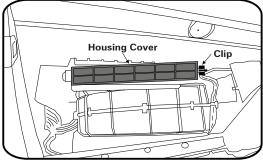

2. The cabin air filter housing is located above glove box. Remove the cover by squeezing the clip located on its right side.

3. Remove old filter and push new filter into the housing. Refit housing cover and glove box. Dispose of used filter correctly.