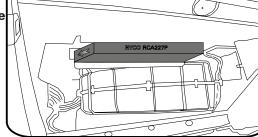

2. The cabin air filter housing is located above glove box. Remove the cover by squeezing the clip located on its right side.

3. Remove old filter and push new filter into the housing. Refit housing cover and glove box. Dispose of used filter correctly.