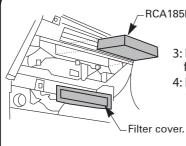

## **KIA RIO JB**

Filter located behind glove box.

- 1: Open glove box.
- 2: Remove glove box lid by removing glove box clips as shown.

RCA185P/F.

- 3: Pull filter cover to remove, remove used filter from housing, note flow direction.
- 4: Insert new Ryco RCA185P/F filter, note flow direction. re-assemble in reverse sequence.
- 4: Dispose of used filter correctly.