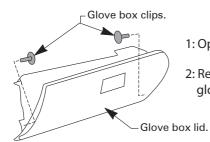

## **KIA RIO JB**

Filter located behind glove box.

- 1: Open glove box.
- 2: Remove glove box lid by removing glove box clips as shown.

RCA185P/F.

- 3: Pull filter cover to remove, remove used filter from housing, note flow direction.
- 4: Insert new Ryco RCA185P/F filter, note flow direction. re-assemble in reverse sequence.
- 4: Dispose of used filter correctly.