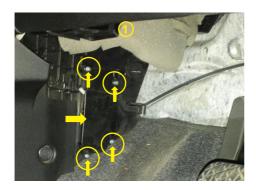

## FITTING INSTRUCTIONS FOR A MAZDA 2 (DE) RYCO CABIN AIR FILTER RCA246P

The cabin air filter location is on the drivers side footwell at the far end of the centre console. To access the filter undo the 4 screws shown in the picture with a Phillips screw driver and remove the housing lid.