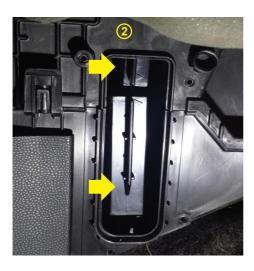

Once the cabin air filter housing lid is out of the way, the filter will be accesible. Pull the first filter out and then reach for the second one. Pay attention on how the filters sit in and replicate this with the new ones, making sure they are placed in the right air flow direction and lastly refit the housing lid.