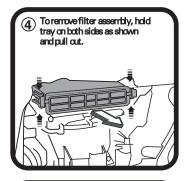

### **TOYOTA YARIS**

(Filter located behind glove box)

1: Open glovebox, apply pressure to both sides of glovebox to release catches.

3: Remove used filter from tray. Fit new Ryco filter, refit all previously removed components.

2: Open glovebox as far as possible and remove.

4: Dispose of used filter correctly.

GUD Automotive Pty Ltd 29 Taras Ave Altona North Victoria 3025 Australia. www.rycofilters.com.au GUD Automotive -A division of GUD (NZ) Holdings Limited 626A Rosebank Road Avondale Auckland, New Zealand www.ryco.co.nz