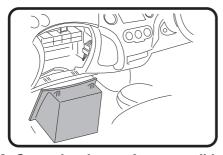

### **TOYOTA YARIS**

(Filter located behind glove box)

1: Open glovebox, apply pressure to both sides of glovebox to release catches.

3: Remove used filter from tray. Fit new Ryco filter, refit all previously removed components.