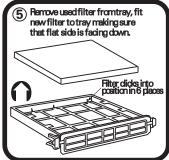

### **TOYOTA YARIS**

(Filter located behind glove box)

1: Open glovebox, apply pressure to both sides of glovebox to release catches.

3: Remove used filter from tray. Fit new Ryco filter, refit all previously removed components.