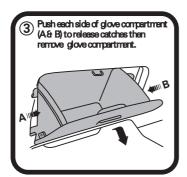

## FITTING INSTRUCTIONS FOR RYCO CABIN FILTER RCA140P/MS

### **TOYOTA ECHO & RAV4**

(Filter is located behind glove box)







GUD Automotive Pty Ltd 29 Taras Ave Altona North Victoria 3025 Australia. www.rycofilters.com.au







GUD Automotive -A division of GUD (NZ) Holdings Limited 626A Rosebank Road Avondale Auckland, New Zealand www.ryco.co.nz





# FITTING INSTRUCTIONS FOR RYCO CABIN FILTER RCA140P/MS TOYOTA COROLLA

(Filter is located behind glove box)













GUD Automotive Pty Ltd 29 Taras Ave Altona North Victoria 3025 Australia. www.rycofilters.com.au GUD Automotive -A division of GUD (NZ) Holdings Limited 626A Rosebank Road Avondale Auckland, New Zealand www.ryco.co.nz





### FITTING INSTRUCTIONS FOR RYCO CABIN FILTER RCA140P/MS

### **TOYOTA YARIS**

(Filter located behind glove box)



1: Open glovebox, apply pressure to both sides of glovebox to release catches.



3: Remove used filter from tray. Fit new Ryco filter, refit all previously removed components.



2: Open glovebox as far as possible and remove.



4: Dispose of used filter correctly.

GUD Automotive Pty Ltd 29 Taras Ave Altona North Victoria 3025 Australia. www.rycofilters.com.au GUD Automotive -A division of GUD (NZ) Holdings Limited 626A Rosebank Road Avondale Auckl