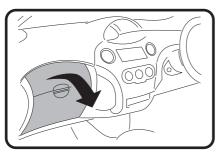

### **TOYOTA YARIS**

(Filter located behind glove box)

1: Open glovebox, apply pressure to both sides of glovebox to release catches.

3: Remove used filter from tray. Fit new Ryco filter, refit all previously removed components.