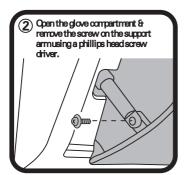

## FITTING INSTRUCTIONS FOR RYCO CABIN FILTER RCA140P/MS

### **TOYOTA ECHO & RAV4**

(Filter is located behind glove box)







GUD Automotive Pty Ltd 29 Taras Ave Altona North Victoria 3025 Australia. www.rycofilters.com.au







GUD Automotive -A division of GUD (NZ) Holdings Limited 626A Rosebank Road Avondale Auckland, New Zealand www.ryco.co.nz





# FITTING INSTRUCTIONS FOR RYCO CABIN FILTER RCA140P/MS TOYOTA COROLLA

(Filter is located behind glove box)













GUD Automotive Pty Ltd 29 Taras Ave Altona North Victoria 3025 Australia. www.rycofilters.com.au GUD Automotive -A division of GUD (NZ) Holdings Limited 626A Rosebank Road Avondale Auckland, New Zealand www.ryco.co.nz





### FITTING INSTRUCTIONS FOR RYCO CABIN FILTER RCA140P/MS

### **TOYOTA YARIS**

(Filter located behind glove box)



1: Open glovebox, apply pressure to both sides of glovebox to release catches.



3: Remove used filter from tray. Fit new Ryco filter, refit all previously removed components.



2: Open glovebox as far as possible and remove.



4: Dispose of used filter correctly.

GUD Automotive Pty Ltd 29 Taras Ave Altona North Victoria 3025 Australia. www.rycofilters.com.au GUD Automotive -A division of GUD (NZ) Holdings Limited 626A Rosebank Road Avondale A