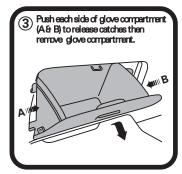

### **TOYOTA YARIS**

(Filter located behind glove box)

1: Open glovebox, apply pressure to both sides of glovebox to release catches.

3: Remove used filter from tray. Fit new Ryco filter, refit all previously removed components.

2: Open glovebox as far as possible and remove.

4: Dispose of used filter correctly.

GUD Automotive Pty Ltd 29 Taras Ave Altona North Victoria 3025 Australia. www.rycofilters.com.au GUD Automotive -A division of GUD (NZ) Holdings Limited 626A Rosebank Road Avondale Auckland, New Zealand www.ryco.co.nz