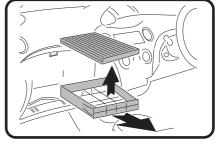

### **TOYOTA YARIS**

(Filter located behind glove box)

1: Open glovebox, apply pressure to both sides of glovebox to release catches.

3: Remove used filter from tray. Fit new Ryco filter, refit all previously removed components.

2: Open glovebox as far as possible and remove.

4: Dispose of used filter correctly.

GUD Automotive Pty Ltd 29 Taras Ave Altona North Victoria 3025 Australia. www.rycofilters.com.au GUD Automotive -A division of GUD (NZ) Holdings Limited 626A Rosebank Road Avondale Auckland, New Zealand www.ryco.co.nz