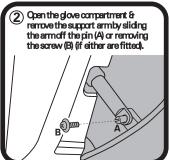

### **TOYOTA YARIS**

(Filter located behind glove box)

1: Open glovebox, apply pressure to both sides of glovebox to release catches.

3: Remove used filter from tray. Fit new Ryco filter, refit all previously removed components.

2: Open glovebox as far as possible and remove.

4: Dispose of used filter correctly.

GUD Automotive Pty Ltd 29 Taras Ave Altona North Victoria 3025 Australia. www.rycofilters.com.au GUD Automotive -A division of GUD (NZ) Holdings Limited 626A Rosebank Road Avondale Auckland, New Zealand www.ryco.co.nz