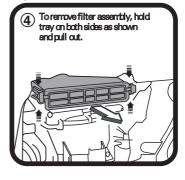

### **TOYOTA YARIS**

(Filter located behind glove box)

1: Open glovebox, apply pressure to both sides of glovebox to release catches.

3: Remove used filter from tray. Fit new Ryco filter, refit all previously removed components.