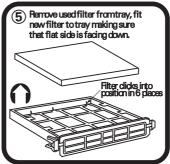

## FITTING INSTRUCTIONS FOR RYCO CABIN FILTER RCA140P/MS

### **TOYOTA ECHO & RAV4**

(Filter is located behind glove box)







GUD Automotive Pty Ltd 29 Taras Ave Altona North Victoria 3025 Australia. www.rycofilters.com.au







GUD Automotive -A division of GUD (NZ) Holdings Limited 626A Rosebank Road Avondale Auckland, New Zealand www.ryco.co.nz





# FITTING INSTRUCTIONS FOR RYCO CABIN FILTER RCA140P/MS TOYOTA COROLLA

(Filter is located behind glove box)













GUD Automotive Pty Ltd 29 Taras Ave Altona North Victoria 3025 Australia. www.rycofilters.com.au GUD Automotive -A division of GUD (NZ) Holdings Limited 626A Rosebank Road Avondale Auckland, New Zealand www.ryco.co.nz





### FITTING INSTRUCTIONS FOR RYCO CABIN FILTER RCA140P/MS

### **TOYOTA YARIS**

(Filter located behind glove box)



1: Open glovebox, apply pressure to both sides of glovebox to release catches.



3: Remove used filter from tray. Fit new Ryco filter, refit all previously removed components.



2: Open glovebox as far as possible and remove.



4: Dispose of used filter correctly.

GUD Automotive Pty Ltd 29 Taras Ave Altona North Victoria 3025 Australia. www.rycofilters.com.au GUD Automotive -A division of GUD (NZ) Holdings Limited 626A Rosebank Road Avondale Auc