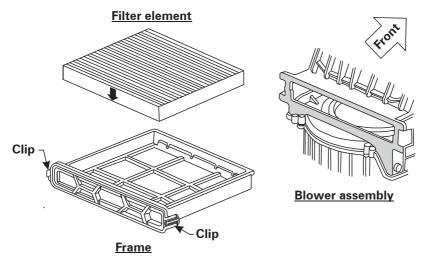

#### 1. For 2008 - 2012 Honda Accord:

- Release glove box by pressing supporting struts downwards on both sides.
- Remove filter frame from blower assembly by unclipping on side of frame.
- Discard old filter and fit new one into frame, note direction of flow.
- Replace filter assembly into blower assembly and replace glove box.

### 2. For 2013+ Honda Accord:

- Release glove box by pressing supporting struts downwards on both sides.
- Unclip the housing lid and remove the filter ONLY, note direction of flow.
- Fit new filter into housing, secure the lid and replace the glove box.

#### 3. For 2008+ Honda Accord Euro:

- Remove the "\_\_\_\_\_-shaped plastic tray behind glove box and unclip housing lid.
- Unclip and remove filter frame behind housing lid.
- Fit new filter into housing, note direction of flow and and refit components in reverse order.